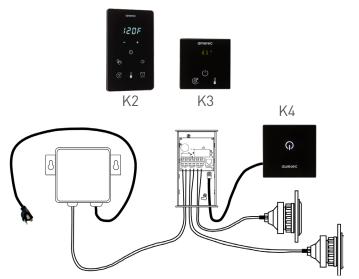

## CHROMATHERAPY/WHITE LIGHT KIT FOR AK UNIT WITH K2, K3 OR K4 CONTROL

SPECIFICATION SHEET

## Features

- The LED Light Kit is designed to be used in any steam bath or shower enclosure.
- The LED Light Kit includes one lamp, housing, and transformer and color selection control.
- The low voltage LED light switch is used to change the LED light colors and patterns and can be mounted inside or outside the steam room.
- Not for use as a primary light source.
- On/Off control included.

## Installation

- LED light assemblies are to be mounted in the ceiling of the steam room.
- Additional lamp kits ordered separately. Maximum of seven lamps per installation.
- The transformer and controller must be located in a convenient dry location.
- An on/off switch supplied by others is to be connected to the 120VAC to 12VAC power transformer.