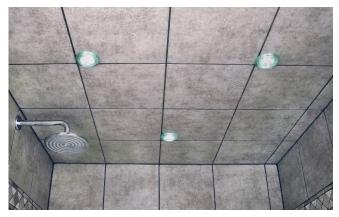

## Features

- The LED Light Kit is designed to be used in any steam bath or shower enclosure.
- The LED Light Kit includes one lamp, housing, and transformer and color selection control.
- The low voltage LED light switch is used to change the LED light colors and patterns and can be mounted inside or outside the steam room.
- Not for use as a primary light source.
- On/Off control included.

## Installation

- LED light assemblies are to be mounted in the ceiling of the steam room.
- Additional lamp kits ordered separately. Maximum of seven lamps per installation.
- The transformer and controller must be located in a convenient dry location.
- An on/off switch supplied by others is to be connected to the 120VAC to 12VAC power transformer.