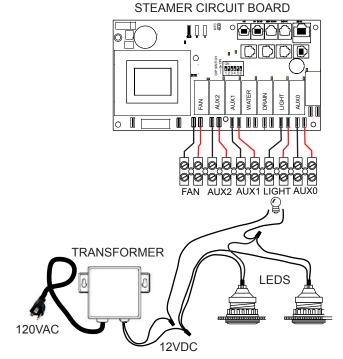

## Features

- The LED Light Kit is designed to be used in any steam bath or shower enclosure.
- The LED Light Kit includes two LEDs, housings, LED wires, connection wires and transformer.
- The Elite Cloud control is used to change the LED light colors and patterns and to turn the LED on or off.
- The Light Kit is not for use as a primary light source.

## Installation

- LED light assemblies are to be mounted in the ceiling of the steam room.
- Additional LEDs ordered separately. Maximum of seven (7) LEDs per installation.
- The transformer must be located in a convenient, dry, location.