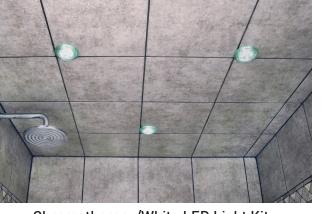

Chromatherapy/White LED Light Kit

## Installation

- LED light assemblies are to be mounted in the ceiling of the steam room.
- Additional LEDs ordered separately. Maximum of seven (7) LEDs per installation.
- The transformer must be located in a convenient, dry, location.