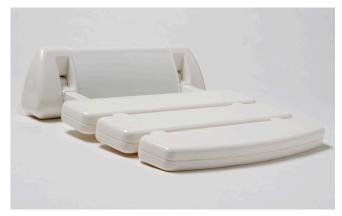

## **SHOWER SEAT**

SPECIFICATION SHEET

MODEL: RELAX SEAT

## **Features**

- Wall mount, fold down shower seat.
- Maximum weight capacity of 300 lbs. when installed in accordance with instructions on a wall (2x4 or 2x6 blocking) strong enough to support 300 lbs.

## Installation

- Seat attaches to suitable shower wall with mounting plate and hardware.
- To be used only for sitting, not to be used for other purposes.

9270-02 Relax Seat With mounting plate and hardware.