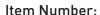

## **SHOWER SEAT**

SPECIFICATION SHEET

MODEL: RELAX SEAT

## **Features**

- Wall mount, fold down shower seat.
- Maximum weight capacity of 300 lbs. when installed in accordance with instructions on a wall (2x4 or 2x6 blocking) strong enough to support 300 lbs.

## Installation

- Seat attaches to suitable shower wall with mounting plate and hardware.
- To be used only for sitting, not to be used for other purposes.

9270-02 Relax Seat With mounting plate and hardware.