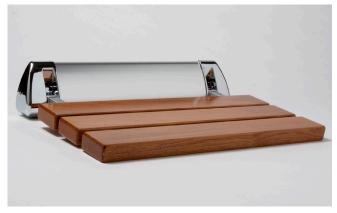

## Features

- 20" x 13" Teak Color Wood seating area.
- Wall mount, fold down shower seat.
- Maximum weight capacity of 300 lbs. when installed in accordance with instructions on a wall (2x4 or 2x6 blocking) strong enough to support 300 lbs.

## Installation

- Seat attaches to suitable shower wall with mounting plate and hardware.
- To be used only for sitting, not to be used for other purposes.