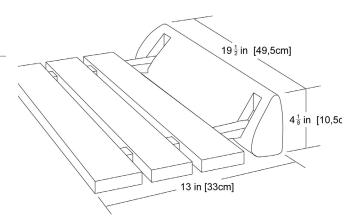

## Features

- 20" x 13" Teak Color Wood seating area.
- Wall mount, fold down shower seat.
- Maximum weight capacity of 300 lbs. when installed in accordance with instructions on a wall (2x4 or 2x6 blocking) strong enough to support 300 lbs.